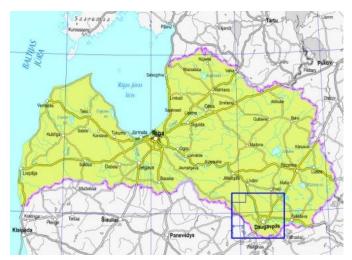

- Latvia's convenient territorial arrangement helps to save considerable money for journey to a place of competitions for many countries, which will take part in the competitions. Latvia borders with Russian Federation and with Byelorussia (which are World's leaders of Muaythai and is a member of the European Union);
- Organizers positive experience in carrying out the International competitions;
- Intermediate competitions quantity's development for sportsmen's skill increasing;
- European Federation of Muaythai coordination work's improvement with national teams and with European Federation of Muaythai members;

**Arrival:** It is more convenient to choose the following route: firstly come to Riga, and then come to Daugavpils by bus. (Information here - <u>http://www.daugavpils.lv/en</u>). Delegations can arrive to Riga by